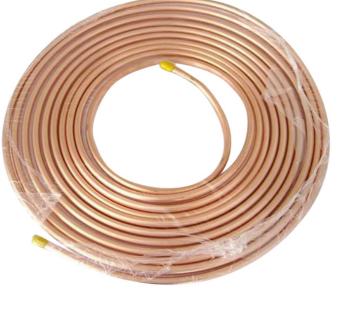

## Copper Tube - Coil

## **Application:**

Suitable for gasfitting (LPG and Natural Gas), plumbing and drainage, as well as air conditioning and refrigeration.

**Specifications:** 

- Annealed soft copper
- Approved to NZ Standards, as below
- Chemical composition:
  - Copper: > 99.90%
  - Phosphorus: 0.015-0.040%
- Temper: O60
- Tensile Strength > 205 Mpa
- Elongation: > 40%
- Coils available in various sizes and lengths